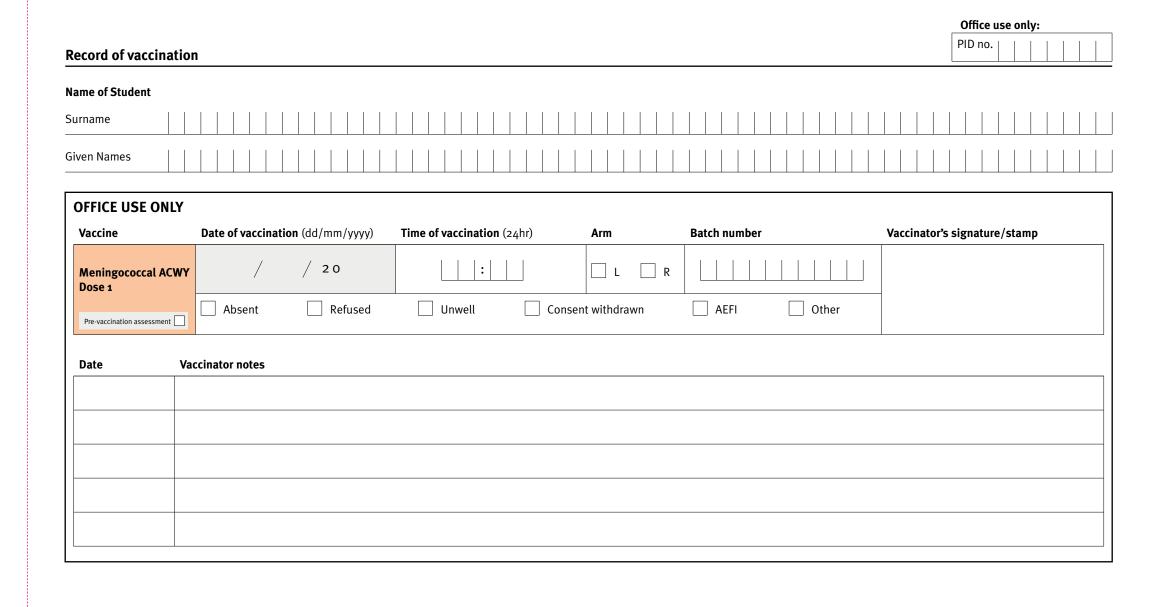

If you have completed the "Yes to consent" section you do not need to complete this section. Proceed to the Record of vaccination over page.